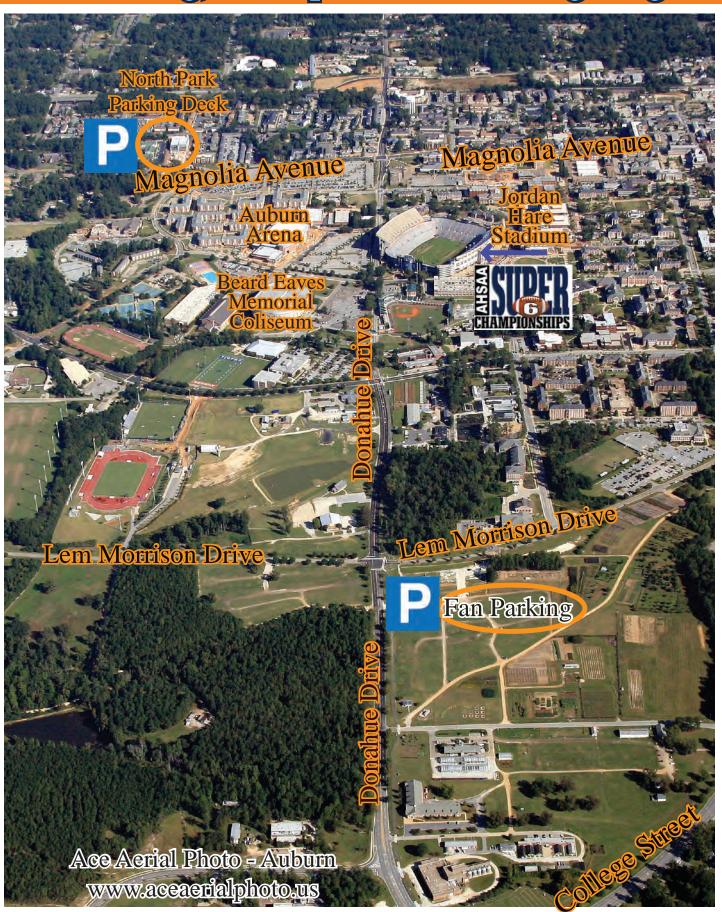

#### **Parking**

Designated parking is located at the Hay Field on the corner of Donahue Drive and Lem Morrison Drive and at the North Park Parking Deck located on Magnolia Avenue. (There will be NO PARKING on the Auburn University core campus.)

#### **Directions to Public Parking Lot (FREE shuttle)**

From Montgomery on I-85 North:

- 1. Take I-85 N toward Atlanta
- 2. Get off I-85 N at EXIT 51
- 3. Take a LEFT at the light onto College St.
- 4. Stay on College St. for approximately three miles and turn left on Donahue Drive.
- 5. Follow Donuhue Dr. until you see the Hay Field Lot (Public Parking Lot) on the right, at the intersection of Donahue Dr. and Lem Morrison Dr.

From Birmingham on Highway US-280E:

- 1. Take US-280E
- 2. Take a RIGHT off US-280E onto AL-147 (Shell gas station on the right at the intersection)
- 3. Stay on AL-147 for 4.8 miles, where AL-147 will turn into College Street
- 4. After crossing railroad continue on College Street until Samford Ave.
- 5. Turn right onto Samford Ave and continue to Donahue Drive.
- 6. Turn Left onto Donahue Dr. and proceed until you see the Hay Field Lot (Public Parking Lot) on the left, at the intersection of Donahue Dr. and Lem Morrison Dr.

#### **Tailgating**

Tailgating will be permitted at Ag Heritage park, located on the corner of Lem Morrison Drive and Donahue Drive and located diagonally from the designated parking at the hay field. Tailgate at Ag Heritage park and walk less than half a mile to the stadium or take the Tiger Transit!

#### **Tiger Transit Shuttles**

The Tiger Transit shuttles will run continuously from the hay field parking lot to the designated drop off spot on the East side of Jordan-Hare Stadium.

## Fan Parking & Directions

Follow the black arrows to the designated fan and visitor parking at the Hay Field. This parking is designated with a P.