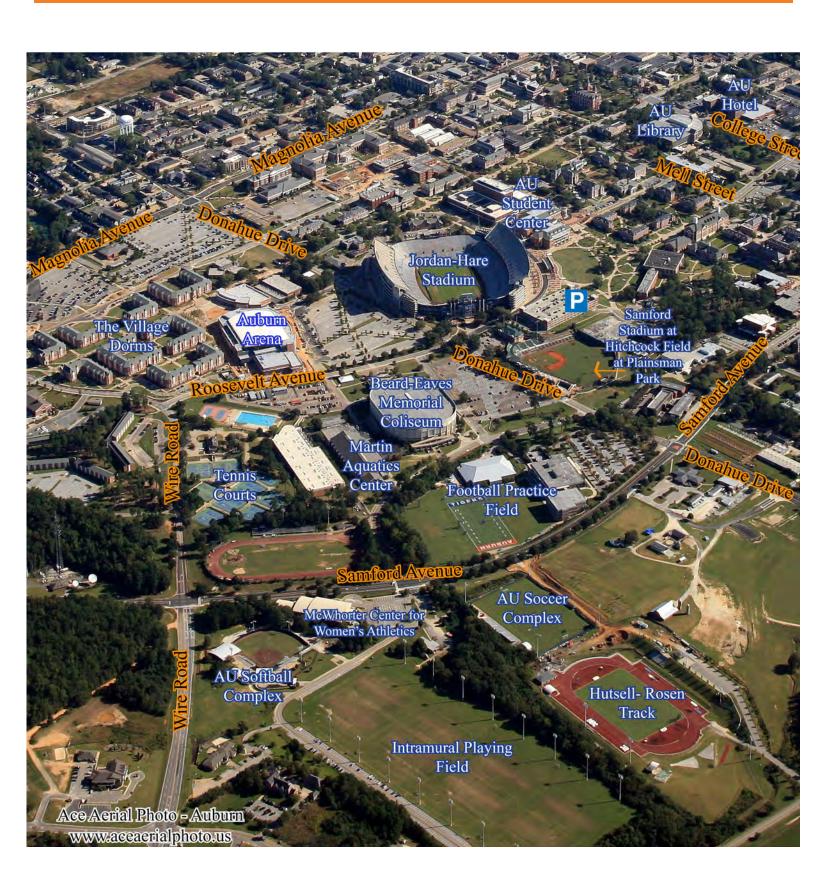

### Jordan-Hare Stadium

-Optional entrance for Executive & Presidents Suite -Media/Press Box and Beckwith Club Entrance Gate 14 12 12 12 13 13 13 14 14 14 15 15 16 **Press Box Beckwith Club** Volunteer Entrance 110 **Gate 11 Tiger Walk** 14 Player/Team 15 43 50 40 30 20 10 **Entrance** 0<u>F</u> 16 42 Gate 10 17 41 18 40 19 39 20 38 Band/ Cheerleaders 21 **Entrance** Media/ Gate 9 **Press Box Entrance** Gate 9 Presidents Suite \* Executive Suite Levels \* **East Elevator** Will Call East Club Level (coaches) \* **Booth** \*Enter through gate 5 Gate 6

## Auburn Athletic Facilities