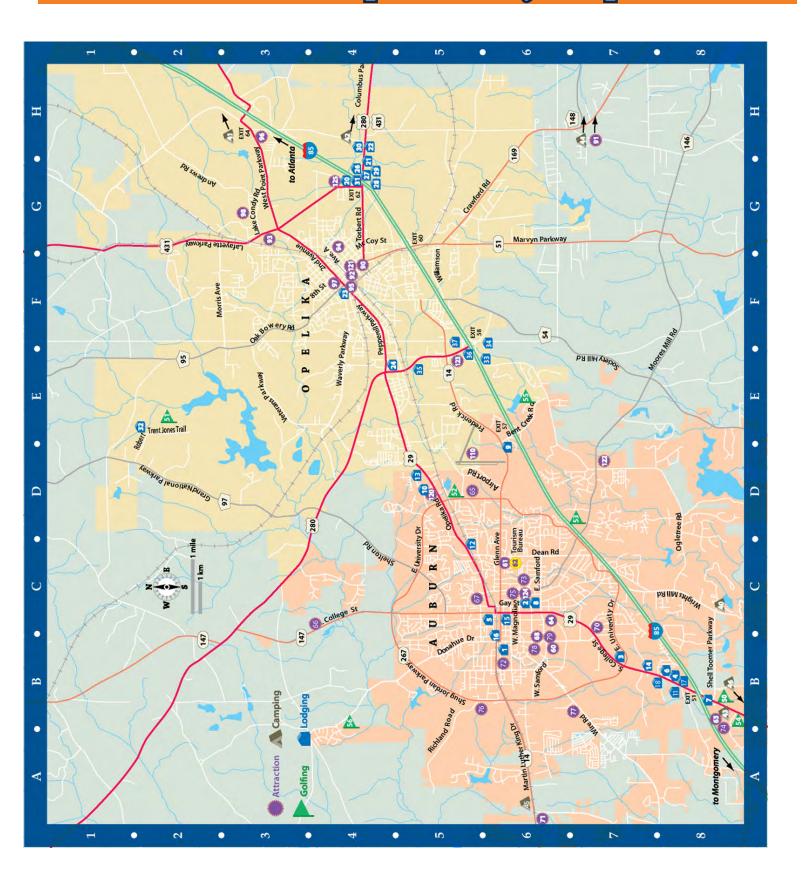

## Auburn-Opelika City Map

#### **Auburn Lodging**

1 Auburn Gameday Center (B5)

2 The Hotel at Auburn University

& Dixon Conference Center (C6)

3 Best Western (B7)

4 Comfort Inn (B8)

5 Crenshaw Guest House Bed and

Breakfast (C5)

6 Econo Lodge (B7)

7 Hampton Inn (B8)

8 Days Inn & Suites (C6)

9 Hilton Garden Inn (D5)

10 Jameson Inn (D4)

11 Microtel Inn & Suites (B7)

12 Plaza Motel (D5)

13 Home-Towne Suites (C5)

14 Holiday Inn Express (B7)

15 University Inn (C6)

16 Tiger Suites (C5)

17 Sleep Inn & Suites (B8)

#### **Opelika Lodging**

20 Comfort Inn (G3)

21 Days Inn (G3)

22 Econo Lodge (G3)

23 Golden Cherry Motel (F3)

24 Best Western (E4)

25 Heritage House Bed &

Breakfast (F3)

26 Quality Inn (G3)

27 Knights Inn (G3)

28 Motel 6 (G3)

29 Super 8 (G3)

30 America's Best Value Inn &

Suites (G3)

31 Travelodge (G3)

32 The Auburn-Opelika Marriott at 71 Kiesel Park (A6)

Grand National (E2)

33 Hampton Inn & Suites (E5)

34 Holiday Inn Express (E5)

35 Studio 6 Extended Stay (E5)

36 Fairfield Inn (E5)

37 Microtel (E5)

#### **Camping**

40 Chewacla State Park - Auburn (C8) 77 Auburn Soccer Complex (B6)

41 Halawaka Camp Ground –Lee

County (H1)

42 Lakeside RV Park - Opelika (H3)

43 Leisure Time Camp Ground - Au-

burn (B8)

44 Spring Villa - Opelika (H6)

45 University Station RV Resort (A6) 91 Spring Villa (H6)

46 Bar W RV Park (B8)

#### Golfing

50 Auburn Links at Mill Creek (B8)

51 Grand National Robert Trent Jones Historic Whitfield Searcy House (F3)

52 Indian Pines (D5)

53 Moores Mill Golf Club (D6)

55 Saugahatchee Country Club (E6)

56 Auburn University Club (B3)

#### **Auburn Attractions**

60 Agriculture Heritage Park (B6)

61 Auburn Chamber of Commerce

(C5)

62 Auburn/Opelika Tourism Bureau

(C5)

63 Auburn Softball Complex (B8)

64 Donald E. Davis Arboretum (C6)

65 Duck Samford Park & Baseball

Complex (D5)

66 Forest Ecology Preserve (C3)

67 Jan Dempsey Community Arts

Center (C5)

68 Jordan-Hare Football Stadium (C6)

70 Jule Collins Smith Museum of Art

(C6)

72 Mises Institute (B5)

73 Pebble Hill-Arts & Humanities

74 Surfside Water Park & Family Fun

Junction (B8)

75 Tiger Trail of Auburn (C5)

76 Yarbrough Tennis Complex

78 AU Arena (C6)

79 Samford Stadium at Plainsman

#### **Opelika Attractions**

90 Lee County Courthouse (F5)

92 Museum of East Alabama (F3)

93 Opelika Center for Performing

Arts (G2)

94 Opelika Chamber of Commerce &

95 Opelika Depot (F3)

96 West Ridge Baseball Complex

(H2)

97 Victorian Front Porch Christmas

Location (F3)

98 Opelika Sportsplex and Aquatics

Center (G3)

#### **Lee County Attractions**

110 Auburn - Opelika Airport (D5)

#### **Shopping**

120 Colonial University Village (D4)

121 Downtown Opelika (F3)

122 Ogletree Village (D7)

123 Tiger Town (E5)

124 Downtown Auburn (C6)

125 USA Town Center (G3)