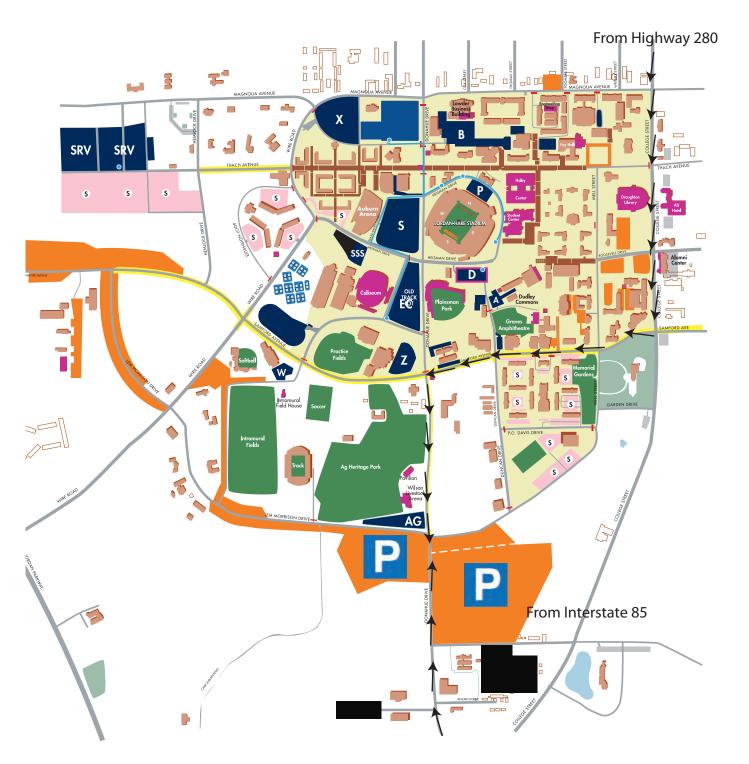

#### **Parking**

Designated parking is located at the Hay Field on the corner of Donahue Drive and Lem Morrison Drive and at the North Park Parking Deck located on Magnolia Avenue. (There will be NO PARKING on the Auburn University core campus.)

#### **Directions to Public Parking Lot (FREE shuttle)**

From Montgomery on I-85 North:

- 1. Take I-85 N toward Atlanta
- 2. Get off I-85 N at EXIT 51
- 3. Take a LEFT at the light onto College St.
- 4. Stay on College St. for approximately three miles and turn left on Donahue Drive.
- 5. Follow Donuhue Dr. until you see the Hay Field Lot (Public Parking Lot) on the right, at the intersection of Donahue Dr. and Lem Morrison Dr.

From Birmingham on Highway US-280E:

- 1. Take US-280E
- 2. Take a RIGHT off US-280E onto AL-147 (Shell gas station on the right at the intersection)
- 3. Stay on AL-147 for 4.8 miles, where AL-147 will turn into College Street
- 4. After crossing railroad continue on College Street until Samford Ave.
- 5. Turn right onto Samford Ave and continue to Donahue Drive.
- 6. Turn Left onto Donahue Dr. and proceed until you see the Hay Field Lot (Public Parking Lot) on the left, at the intersection of Donahue Dr. and Lem Morrison Dr.

#### **Tailgating**

Tailgating will be permitted at Ag Heritage park, located on the corner of Lem Morrison Drive and Donahue Drive and located diagonally from the designated parking at the hay field. Tailgate at Ag Heritage park and walk less than half a mile to the stadium or take the Tiger Transit!

#### **Tiger Transit Shuttles**

The Tiger Transit shuttles will run continuously from the hay field parking lot to the designated drop off spot on the East side of Jordan-Hare Stadium.

## Fan Parking & Directions

Follow the black arrows to the designated fan and visitor parking at the Hay Field. This parking is designated with a P.